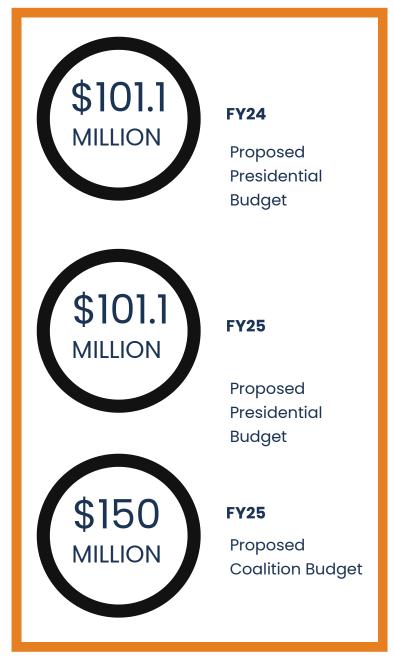

#### Introduction

The 2024 Sex Ed Legislative Mid-Year summarizes Report key policy developments in sex education during the first half of 2024. The report examines state and federal legislation, as well as emerging trends in the ongoing fight for comprehensive sex education. It also provides insight into the current federal funding process for adolescent sexual programs and forecasts the health landscape for advancing sex education, considering upcoming elections, active legislation, and the evolving strategies of opposing groups. This addendum to the report contains a comprehensive list of state legislation tracked by SIECUS up until the midpoint of the year. Following the state bill table is a chart summarizing estimated budget proposals for Fiscal Year 2025 thus far compared to final FY2024 numbers.