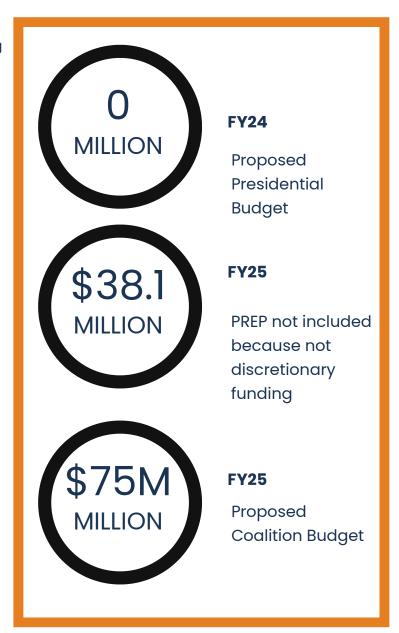

#### Introduction

The 2024 Sex Ed Legislative Mid-Year summarizes Report key policy developments in sex education during the first half of 2024. The report examines state and federal legislation, as well as emerging trends in the ongoing fight for comprehensive sex education. It also provides insight into the current federal funding process for adolescent sexual programs and forecasts the health landscape for advancing sex education, considering upcoming elections, active legislation, and the evolving strategies of opposing groups. This addendum to the report contains a comprehensive list of state legislation tracked by SIECUS up until the midpoint of the year. Following the state bill table is a chart summarizing estimated budget proposals for Fiscal Year 2025 thus far compared to final FY2024 numbers.