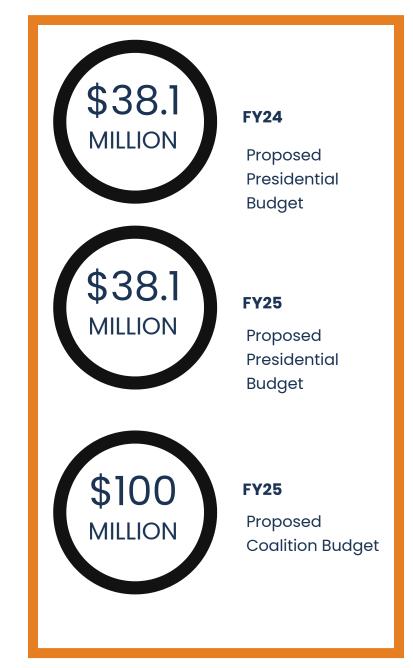

#### Introduction

The 2024 Sex Ed Legislative Mid-Year summarizes Report key policy developments in sex education during the first half of 2024. The report examines state and federal legislation, as well as emerging trends in the ongoing fight for comprehensive sex education. It also provides insight into the current federal funding process for adolescent sexual programs and forecasts the health landscape for advancing sex education, considering upcoming elections, active legislation, and the evolving strategies of opposing groups. This addendum to the report contains a comprehensive list of state legislation tracked by SIECUS up until the midpoint of the year. Following the state bill table is a chart summarizing estimated budget proposals for Fiscal Year 2025 thus far compared to final FY2024 numbers.